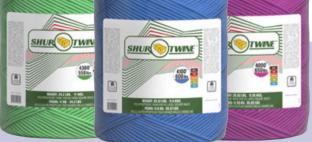

#### Pay attention to the label

Look at the label carefully:

- LSB class
- twine strength
- twine length
- twine colour

are put in evidence at a glance!

| Segment         | Brand     | Size     | Colour | Spools<br>Pallet |
|-----------------|-----------|----------|--------|------------------|
| AVAILABLE SIZES |           |          |        |                  |
| Large Square    | ShurTwine | 4000/440 | WHITE  | 48               |
| Large Square    | ShurTwine | 5400/450 | RUST   | 36               |
| Large Square    | ShurTwine | 4300/550 | GREEN  | 36               |
| Large Square    | ShurTwine | 4100/600 | BLUE   | 48               |
| Large Square    | ShurTwine | 4000/650 | PINK   | 36               |