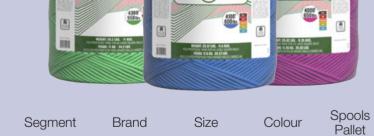

#### Pay attention to the label

Look at the label carefully:

- LSB class
- twine strength
- twine length
- twine colour

are put in evidence at a glance!

| Segment         | Brand     | Size     | Colour | Spools<br>Pallet |
|-----------------|-----------|----------|--------|------------------|
| AVAILABLE SIZES |           |          |        |                  |
| Large Square    | ShurTwine | 4000/440 | WHITE  | 48               |
| Large Square    | ShurTwine | 5400/450 | RUST   | 36               |
| Large Square    | ShurTwine | 4300/550 | GREEN  | 36               |
| Large Square    | ShurTwine | 4100/600 | BLUE   | 48               |
| Large Square    | ShurTwine | 4000/650 | PINK   | 36               |