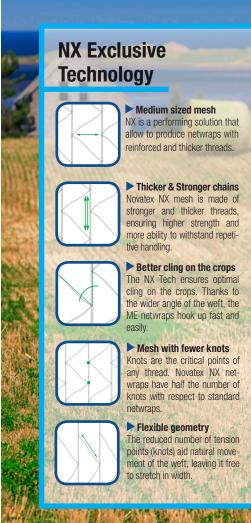

## **Committed HD**

CONWITTED HU

Committed HD Wrap sets the new standard for quality, performance, and roll consistency, with our Committed line of net wrap. Proven time and time again, our net wrap is your worry free solution to a well-made bale. Manufactured for use in almost every baler on the market.

## **Committed HD**

- UV Stabilized
- Less knots per mesh
- Left/Right indicator
- Red End of Roll Indicator
- Roll Cradles
- Roll Handles
- Rolls Weighed for Length Accuracy

Committed HD is the best companion for every baler.