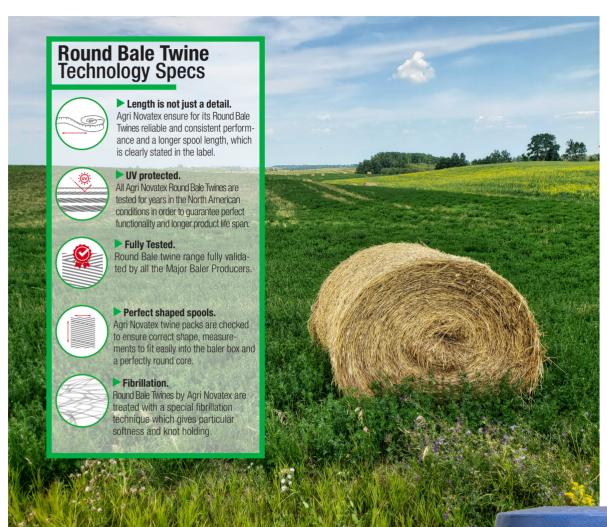

## **ShurTwine Roundbaler - Sisal**

ShurTwine 110 baling twine is a premium, high quality round baling twine that has been synonymous with round baling in Canada for many years.

ShurTwine 110 encompasses both strength and a long-running length per spool, which makes it the best choice for the Round Bale market.

ShurTwine 110 is designed for use in all old and modern conventional round balers and is specified for both the Contractor and Farmer/End-user for use in crops types such as; Pasture, Cereal, Straw and Silage.