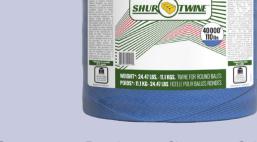

Brazil's extra-long and strong fibers ensure uniform knotless twines for both square and round bales. Naturally biodegradable. Treated with all-natural linseed oil to deter rodents and insects.

Spools Segment Colour Brand Size Pallet **AVAILABLE SIZES** BLUE Round Bale ShurTwine 28,000/110 100 Round Bale ShurTwine 40,000/110 BLUE 80