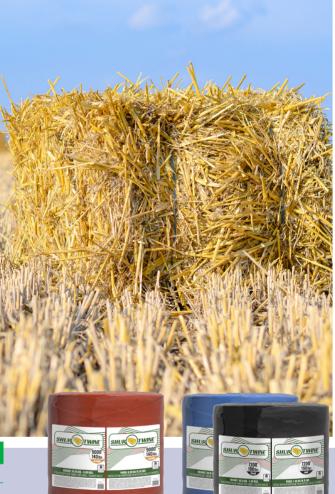

ShurTwine medium-sized polypropylene twines for small square bales offer efficient and cost-effective solutions for baling all types of crops.

The medium range of ShurTwine is much appreciated for high strength performance, long runnage and unrivalled knot performance in order to create solid, stackable, and transportable bales every time.

Brazil's extra-long and strong fibers ensure uniform knotless twines for both square and round bales. Naturally biodegradable. Treated with all-natural linseed oil to deter rodents and insects.

| Segment         | Brand     | Size     | Colour            | Spools Pallet |  |
|-----------------|-----------|----------|-------------------|---------------|--|
| AVAILABLE SIZES |           |          |                   |               |  |
| Small Square    | ShurTwine | 9000/140 | ORANGE            | 60            |  |
| Small Square    | ShurTwine | 7200/190 | BLUE, BLACK, PINK | 60            |  |
| Small Square    | ShurTwine | 6500/210 | BLUE, PINK        | 48            |  |