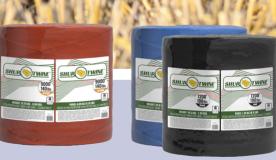

ShurTwine medium-sized polypropylene twines for small square bales offer efficient and cost-effective solutions for baling all types of crops.

The medium range of ShurTwine is much appreciated for high strength performance, long runnage and unrivalled knot performance in order to create solid, stackable, and transportable bales every time.

Brazil's extra-long and strong fibers ensure uniform knotless twines for both square and round bales. Naturally biodegradable. Treated with all-natural linseed oil to deter rodents and insects.

| Segment         | Brand     | Size     | Colour            | Spools Pallet |  |
|-----------------|-----------|----------|-------------------|---------------|--|
| AVAILABLE SIZES |           |          |                   |               |  |
| Small Square    | ShurTwine | 9000/140 | ORANGE            | 60            |  |
| Small Square    | ShurTwine | 7200/190 | BLUE, BLACK, PINK | 60            |  |
| Small Square    | ShurTwine | 6500/210 | BLUE, PINK        | 48            |  |