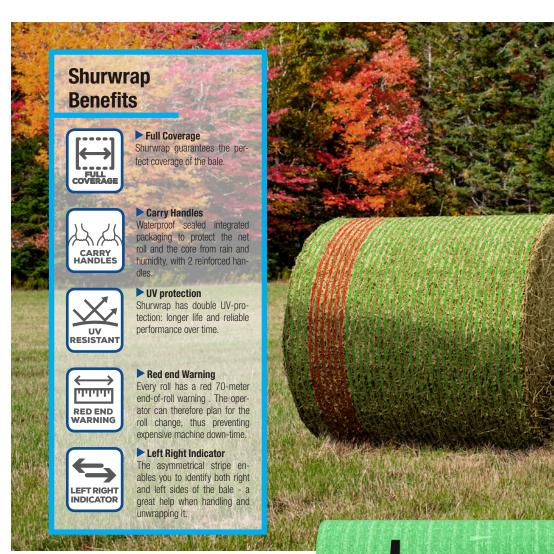

## Shurwrap

ShurWrap<sup>TM</sup> sets the new standard for quality, performance, and roll consistency, with our line of net wrap. Proven time and time again, our net wrap is your worry-free solution to a well-made bale. Manufactured for use in almost every baler on the market.

## Shurwrap

- UV Stabilized
- Less knots per mesh
- Left/Right indicator
- Red End of Roll Indicator
- Roll Cradles
- Roll Handles
- Length Measurement of Each Single Roll

Shurwrap is your worry-free solution to a well-made bale.