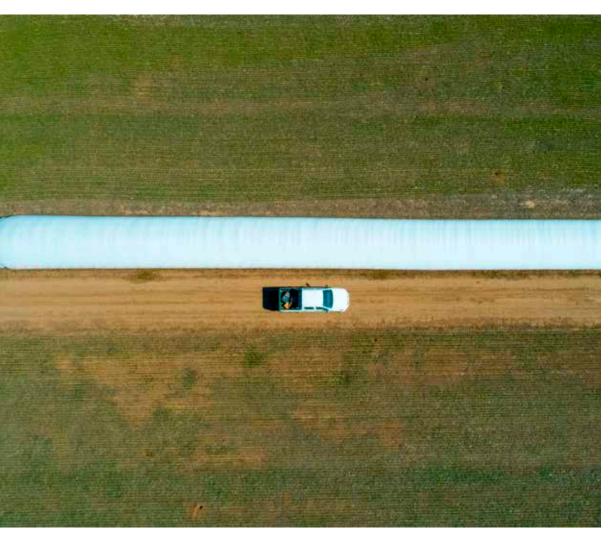

## SunFilm

Sunfilm® Grain and Silage Bags, featuring our advanced SmartStructure® technology, provide the protection your bales deserve in a fully recyclable bag. One of the top field storage solutions on the market, Sunfilm® is compatible with modern, high-capacity baggers and extractors and allows for filling in the field to help save time, labor, storage, and fuel.

## **SunFilm**

Sunfilm is the new standard for excellent, product performance and customer satisfaction.

Save time, labor, storage, and fuel costs and speed up your grain harvest.

No more hauling long distance for storage. Creates great on-farm storage.

Sunfilm is provided in several diameter/length version

SunFilm has field-tested all-weather design

**Agri Novatex Canada** • toll free 877-562-1890 info@agri-novatex.ca • www.agri-novatex.ca