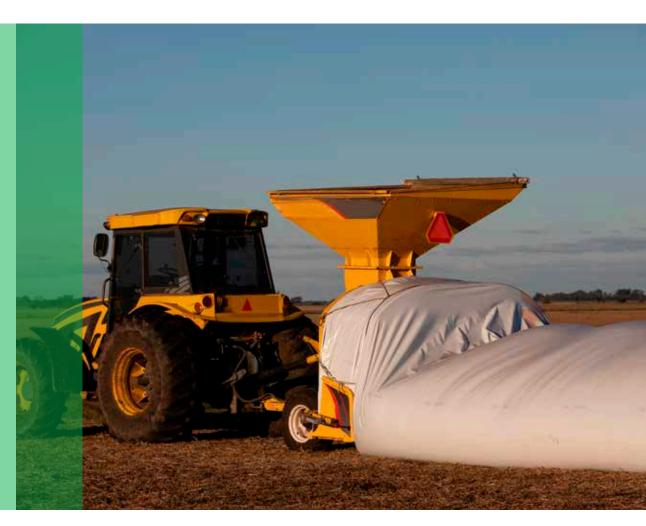

## SunFilm

Sunfilm® Grain and Silage Bags, featuring our advanced SmartStructure® technology, provide the protection your bales deserve in a fully recyclable bag. One of the top field storage solutions on the market, Sunfilm® is compatible with modern, high-capacity baggers and extractors and allows for filling in the field to help save time, labor, storage, and fuel.

## **Ideal For**

- The storage of silage and grains in the field
- All silage baggers, grain baggers, and high capacity bag extractors

## **SunFilm**

Sunfilm is the new standard for excellent, product performance and customer satisfaction.

Save time, labor, storage, and fuel costs and speed up your grain harvest.

No more hauling long distance for storage. Creates great on-farm storage.