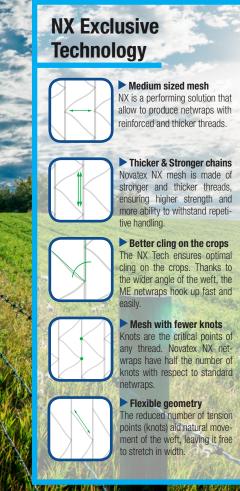

## Exclusive echnology Medium sized mesh

Western Rawhide™ sets the new standard for quality, performance, and roll consistency, with our line of net wrap. Proven time and time again, our net wrap is your worry-free solution to a well-made bale. Manufactured for use in almost every baler on the market.

## **WESTERN RAWHIDE**

- UV Stabilized
- Less knots per mesh
- Left/Right indicator
- Red End of Roll Indicator
- Roll Cradles
- Roll Handles
- Rolls Weighed for Length Accuracy

Western Rawhide is the best companion for every baler.