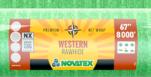

## **WESTERN RAWHIDE**

- UV Stabilized
- Less knots per mesh
- Left/Right indicator
- Red End of Roll Indicator
- Roll Cradles
- Roll Handles
- Rolls Weighed for Length Accuracy

Western Rawhide is the best companion for every baler.

| Width           | Length |        |        |  |
|-----------------|--------|--------|--------|--|
| AVAILABLE SIZES |        |        |        |  |
| 48"             |        |        |        |  |
| 51"             |        |        |        |  |
| 64"             |        | 8,000' | 9,000' |  |
| 67"             |        | 8,000' | 9,000' |  |